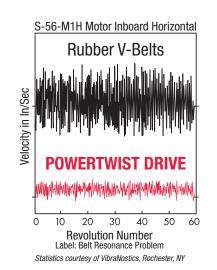

## Why POWERTWIST DRIVE?

- Fewer SKU's (3 or 4 vs 100's)
- Less Money for Inventory
- Less Physical Space Needed for Inventory
- Fit It and Forget It No Re-tensioning Required
- Can be Installed in Less Time
- No Disassembly to Install
- Longer Belt Life
- Less Vibration
- Withstands Harsh Environments

## **COMPARISON**

| Attribute                | POWERTWIST DRIVE                                              | Rubber Belts                                        |
|--------------------------|---------------------------------------------------------------|-----------------------------------------------------|
| Installation             | Make to any length by hand and roll on existing equipment     | Requires adjustments to the pulleys and motor base  |
| Re-tensioning            | No re-tensioning required                                     | Requires multiple re-tensions                       |
| Inventory Management     | One box covers multiple belt lengths - Any belt, any time     | Multiple endless belts required to cover all drives |
| Drive Vibration          | Individual links dissipate transmitted vibration              | Continuous tension cord carries drive vibration     |
| Temperature Range        | -40°F to 240°F (-40°C to 116°C)                               | -30°F to 153°F (-34°C to 67°C)                      |
| Chemical Resistance      | Unaffected by oil, grease, water and most industrial solvents | Continued exposure reduces belt life                |
| Abrasion                 | High resistance                                               | Low resistance                                      |
| Fixed and Captive Drives | Assemble in place without moving components                   | Requires substantial equipment teardown             |